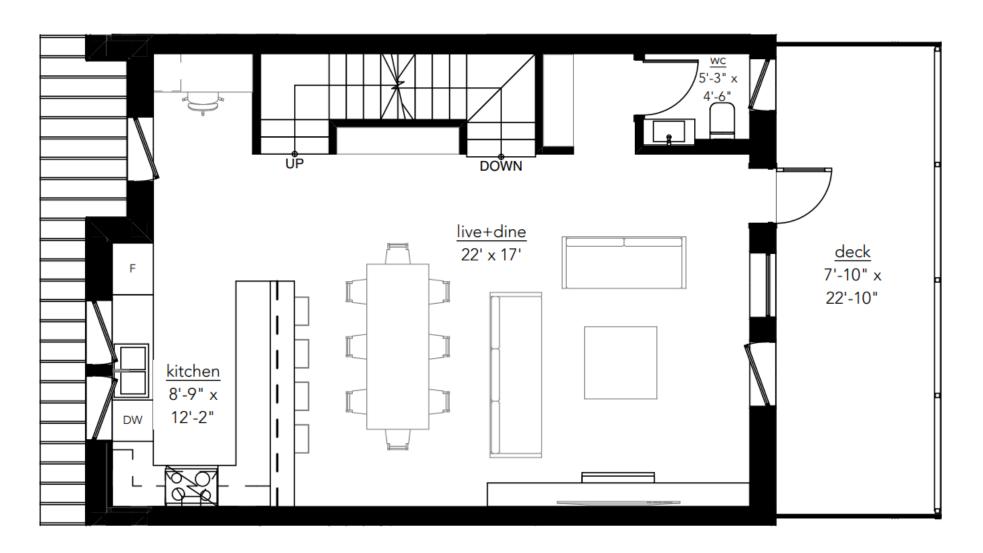

# THE CARIBOU

TOWNHOUSE

4 PA THE CARIBOU

3.5







created by StokedLiving

A new development in:

Revelstoke

# **MAIN FLOOR**



# SECOND FLOOR



# THIRD FLOOR







## Solid Plywood Cabinets, with soft close hinges and slides

Discover Solid Plywood Cabinets: Precision-built with durability in mind. Featuring soft-close hinges and slides for a seamless, silent experience. Elevate your space with quality that lasts.

#### **Shower Glass Doors**

Combining style and functionality, these doors add a touch of modern elegance to any space. Crafted with quality materials and expert precision, they promise durability and timeless appeal.

#### High End fixtures and Finishes

Discover luxury redefined in our sustainable homes with our High-End Fixtures and Finishes. Elevate your space with eco-conscious design and exquisite details tailored for modern living. Wall hung toilets in every bathroom to compliment the sleek design.

### **Sol