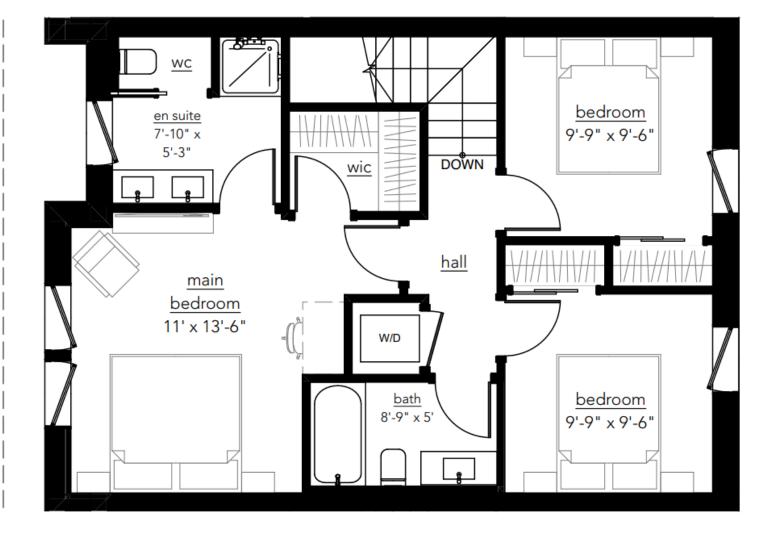

# THE CARIBOU

TOWNHOUSE

4 PA THE CARIBOU

3.5







created by StokedLiving

A new development in:

Revelstoke

# **MAIN FLOOR**



# SECOND FLOOR



# THIRD FLOOR







## Solid Plywood Cabinets, with soft close hinges and slides

Discover Solid Plywood Cabinets: Precision-built with durability in mind. Featuring soft-close hinges and slides for a seamless, silent experience. Elevate your space with quality that lasts.

#### **Shower Glass Doors**

Combining style and functionality, these doors add a touch of modern elegance to any space. Crafted with quality materials and expert precision, they promise durability and timeless appeal.

#### High End fixtures and Finishes

Discover luxury redefined in our sustainable homes with our High-End Fixtures and Finishes. Elevate your space with eco-conscious design and exquisite details tailored for modern living. Wall hung toilets in every bathroom to compliment the sleek design.

### **Solid Quartz Counter