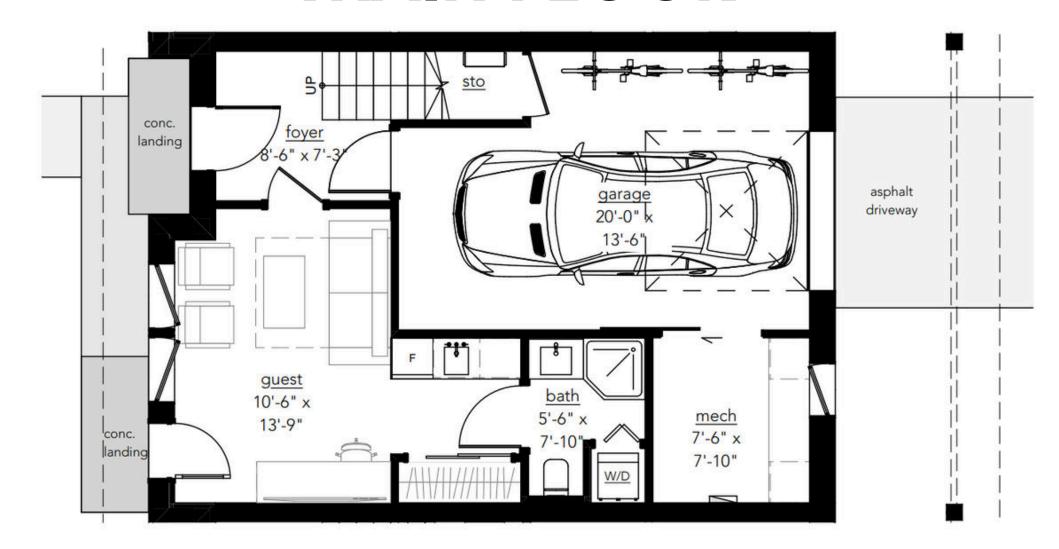

# **MAIN FLOOR**

# Separate Kitchen and Living Area in Every Home

Unlock additional value in your home with our main floor suite in every home. Designed as an extra space for visitors or family and friends, these spaces offer versatility and convenience. Whether simply dividing out your space or providing accommodations for guests, our design enhances the functionality and value of your property. Embrace flexible living with ease in your new home