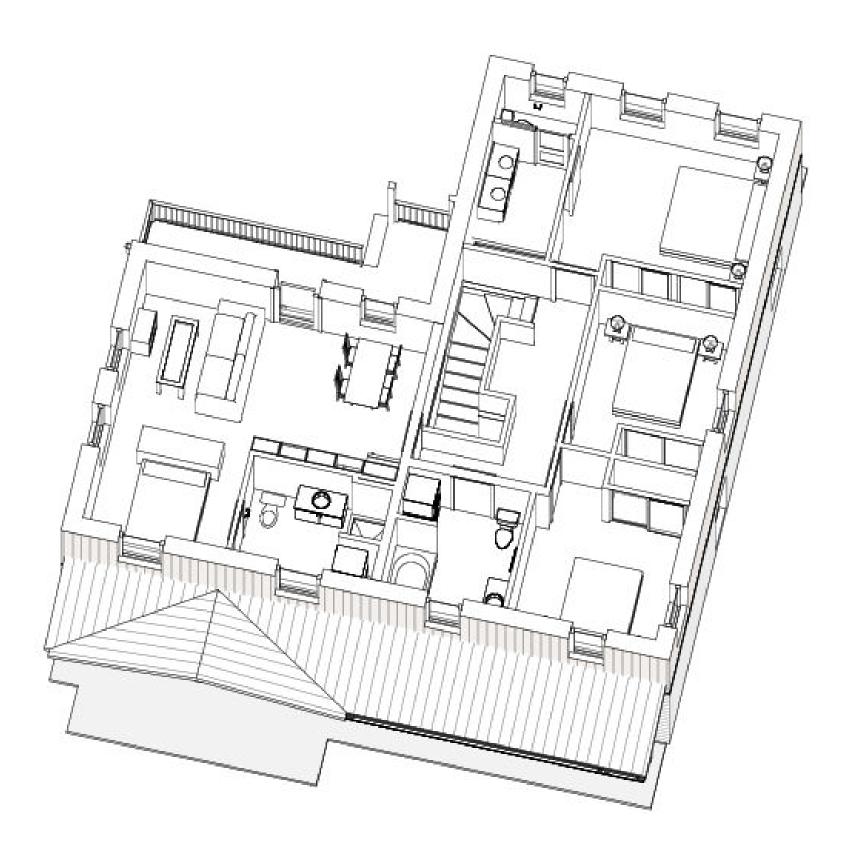

### MAIN FLOOR

| MAIN FLOOR       | -957 FT.2             |
|------------------|-----------------------|
| SECOND FLOOR     | -957 FT.2             |
| TOTAL -MAIN HOME | -1914FT.2             |
| 1 BDRM APT       | -619 FT.2             |
| GARAGE + STORAGE | -619 FT. <sup>2</sup> |
| GRAND TOTAL      | -3152FT <sup>2</sup>  |