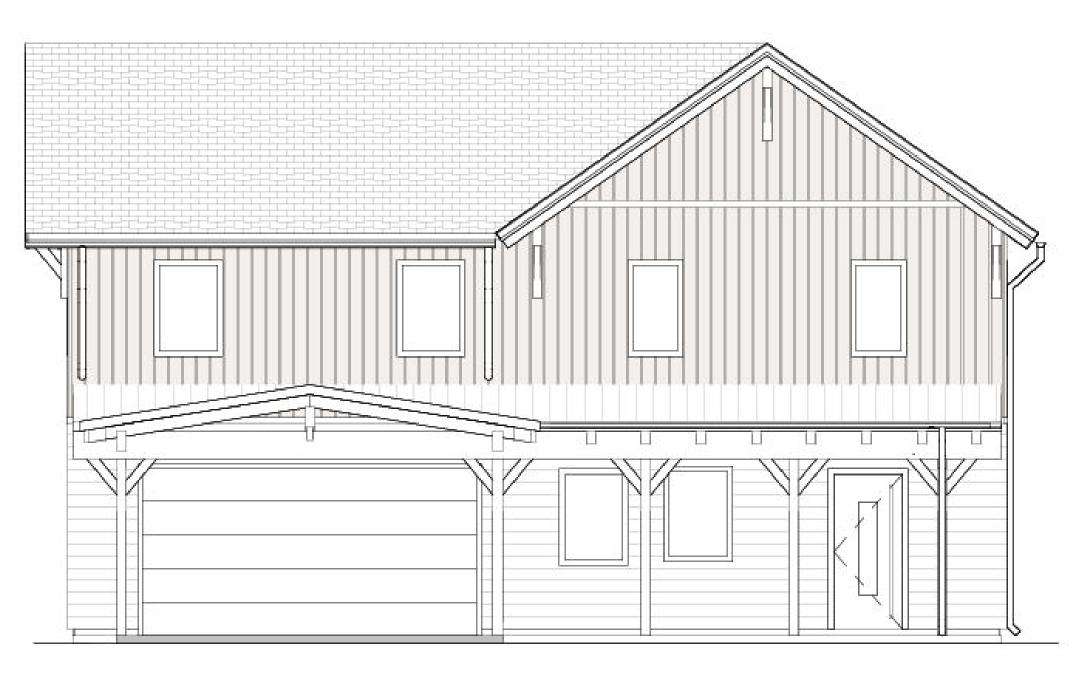

## THE WOLVERINE

SINGLE DETACHED HOME

3

THE WOLVERINE

2.5





created by StokedLiving

A new development in:

Revelstoke

## **MAIN FLOOR**





## MAIN FLOOR





# 1 BEDROOM SUITE & GARAGE UPGRADE

### MAIN FLOOR

| MAIN FLOOR       | -957 FT.2             |
|------------------|-----------------------|
| SECOND FLOOR     | -957 FT.2             |
| TOTAL -MAIN HOME | -1914FT.2             |
| 1 BDRM APT       | -619 FT.2             |
| GARAGE + STORAGE | -619 FT. <sup>2</sup> |
| GRAND TOTAL      | -3152FT <sup>2</sup>  |





# 1 BEDROOM SUITE & GARAGE UPGRADE

## MAIN FLOOR







FRONT ELEVATION



**BACK ELEVATION** 





\*All pricing plus tax

#### **Kitchen: Appliance and Cabinets**

\$19,500

Upgrade your home with our Bosch appliance collection and experience a new level of culinary excellence. From our sleek wall oven and wall microwave to the high-performance induction cooktop with 5 burners, each appliance combines cutting-edge technology with elegant design. Enjoy the convenience of soft-closed doors and taller cabinets, providing a touch of luxury and ample storage space. Complete your kitchen transformation with our exquisite wine cooler, preserving and showcasing your favorite bottles. Elevate your cooking experience and embrace the perfect blend of style and functionality. Your dream kitchen awaits! No upgrade options for the suite kitchen.

#### So