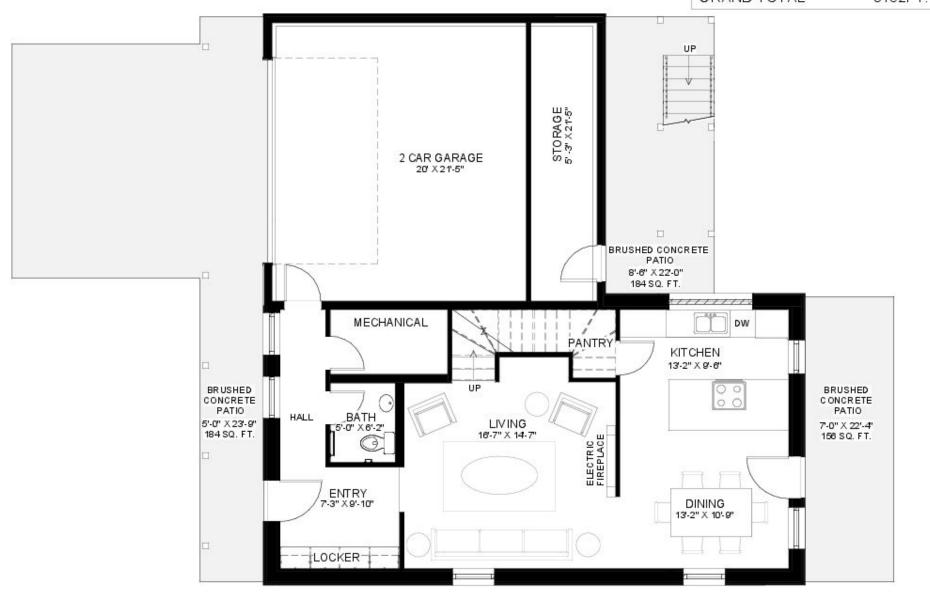

## **MAIN FLOOR**

## MAIN FLOOR

### MAIN FLOOR

| MAIN FLOOR       | -957 FT.2             |
|------------------|-----------------------|
| SECOND FLOOR     | -957 FT.2             |
| TOTAL -MAIN HOME | -1914FT.2             |
| 1 BDRM APT       | -619 FT.2             |
| GARAGE + STORAGE | -619 FT. <sup>2</sup> |
| GRAND TOTAL      | -3152FT <sup>2</sup>  |