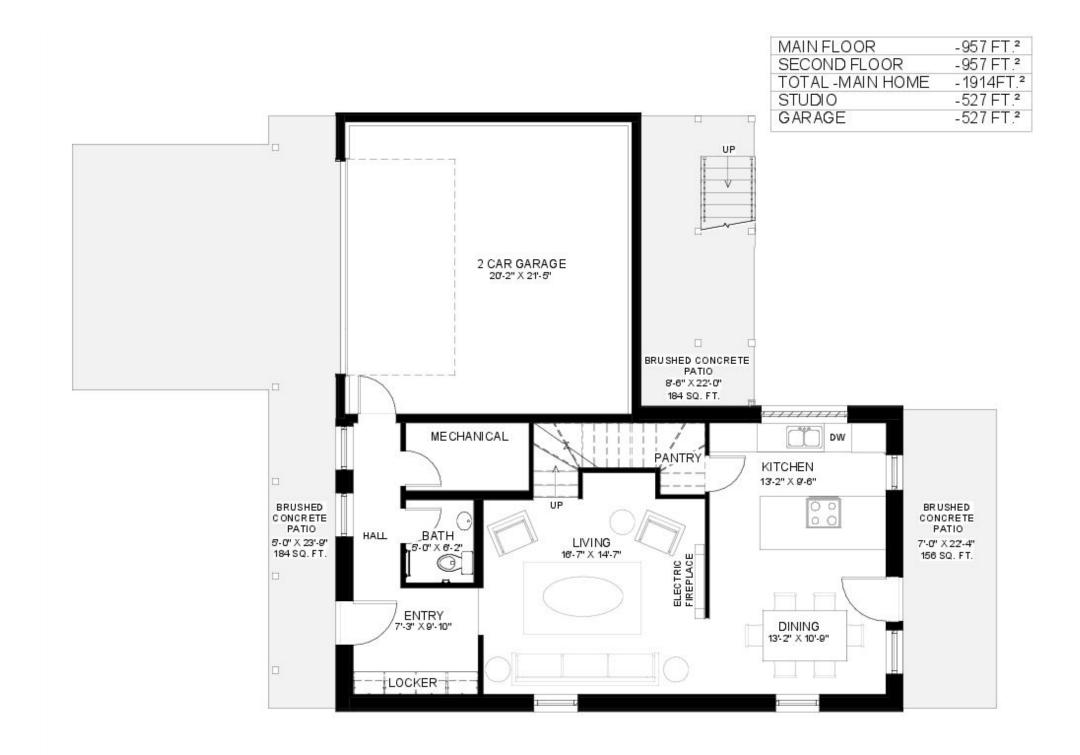

## **MAIN FLOOR**

## MAIN FLOOR

### MAIN FLOOR

| MAIN FLOOR       | -957 FT.2             |
|------------------|-----------------------|
| SECOND FLOOR     | -957 FT.2             |
| TOTAL -MAIN HOME | -1914FT.2             |
| 1 BDRM APT       | -619 FT.2             |
| GARAGE + STORAGE | -619 FT. <sup>2</sup> |
| GRAND TOTAL      | -3152FT <sup>2</sup>  |

## MAIN FLOOR

FRONT ELEVATION

**BACK ELEVATION** 

\*All pricing plus tax