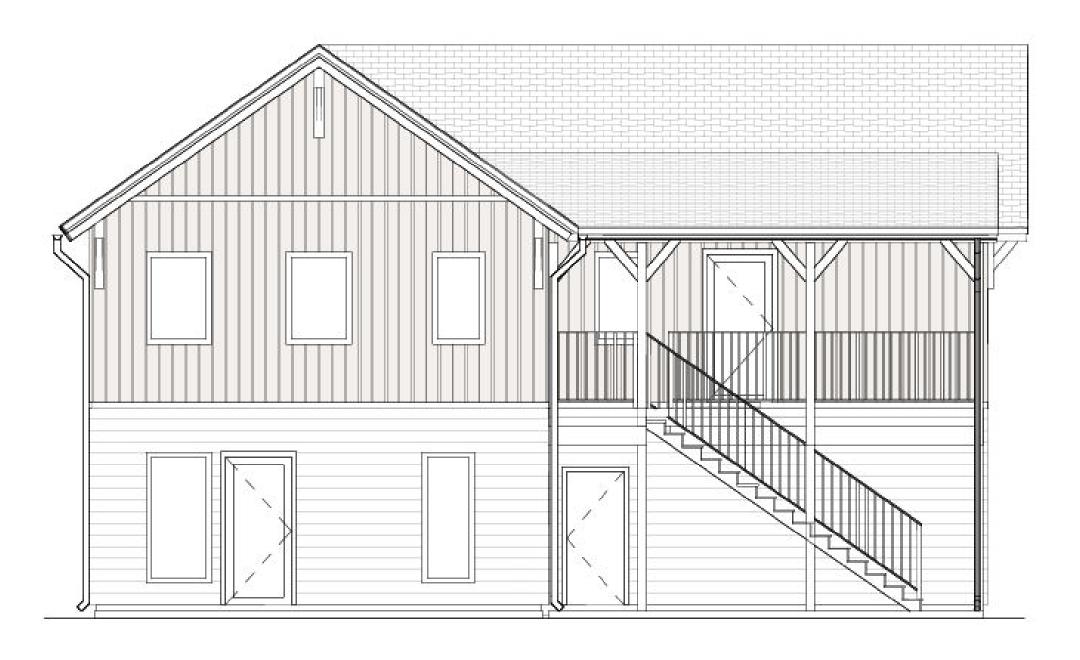

## THE WOLVERINE

SINGLE DETACHED HOME

3

THE WOLVERINE

2.5





created by StokedLiving

A new development in:

Revelstoke

## **MAIN FLOOR**





## MAIN FLOOR





# 1 BEDROOM SUITE & GARAGE UPGRADE

### MAIN FLOOR

| MAIN FLOOR       | -957 FT.2             |
|------------------|-----------------------|
| SECOND FLOOR     | -957 FT.2             |
| TOTAL -MAIN HOME | -1914FT.2             |
| 1 BDRM APT       | -619 FT.2             |
| GARAGE + STORAGE | -619 FT. <sup>2</sup> |
| GRAND TOTAL      | -3152FT <sup>2</sup>  |





# 1 BEDROOM SUITE & GARAGE UPGRADE

## MAIN FLOOR







FRONT ELEVATION



**BACK ELEVATION** 





\*All pricing plus tax

#### **Kitchen: Appliance and Cabinets**

\$19,500

Upgrade your home with our Bosch appliance collection and experience a new level of culinary excellence. From our sleek wall oven and wall microwave to the high-performance induction cooktop with 5 burners, each appliance combines cutting-edge technology with elegant design. Enjoy the convenience of soft-closed doors and taller cabinets, providing a touch of luxury and ample storage space. Complete your kitchen transformation with our exquisite wine cooler, preserving and showcasing your favorite bottles. Elevate your cooking experience and embrace the perfect blend of style and functionality. Your dream kitchen awaits! No upgrade options for the suite kitchen.

#### Solar Roof Panels Upg