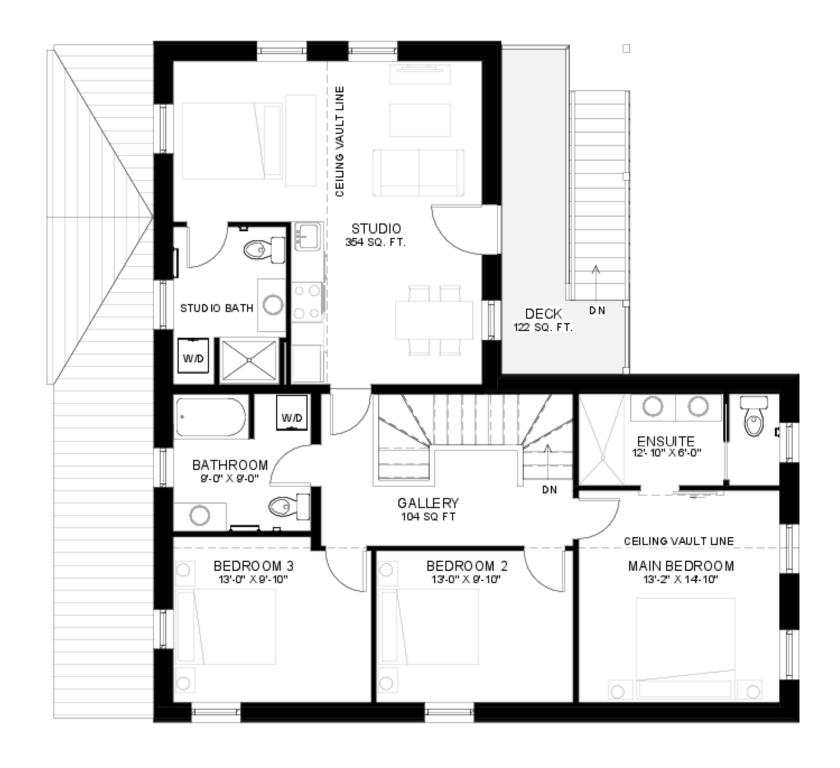

### MAIN FLOOR

| MAIN FLOOR       | -957 FT.2             |
|------------------|-----------------------|
| SECOND FLOOR     | -957 FT.2             |
| TOTAL -MAIN HOME | -1914FT.2             |
| 1 BDRM APT       | -619 FT.2             |
| GARAGE + STORAGE | -619 FT. <sup>2</sup> |
| GRAND TOTAL      | -3152FT <sup>2</sup>  |