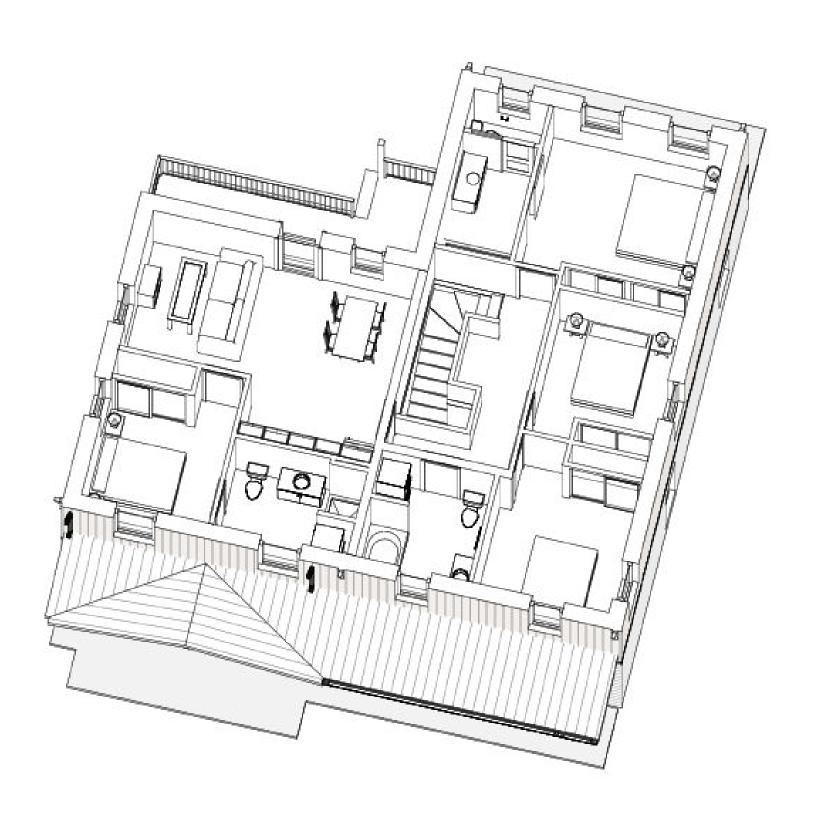

### MAIN FLOOR

| MAIN FLOOR       | -957 FT.2             |
|------------------|-----------------------|
| SECOND FLOOR     | -957 FT.2             |
| TOTAL -MAIN HOME | -1914FT.2             |
| 1 BDRM APT       | -619 FT.2             |
| GARAGE + STORAGE | -619 FT. <sup>2</sup> |
| GRAND TOTAL      | -3152FT <sup>2</sup>  |