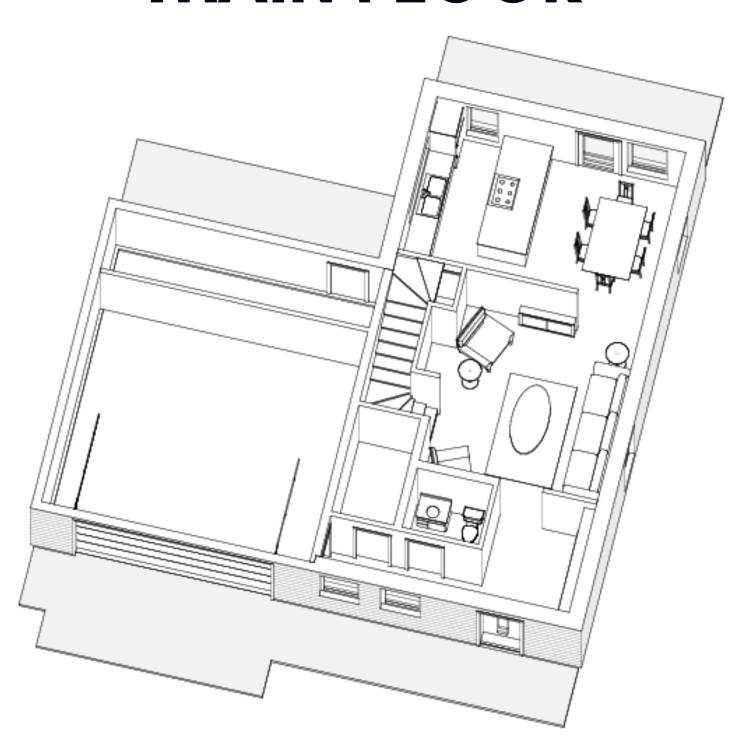

## **MAIN FLOOR**

## MAIN FLOOR

### MAIN FLOOR

| MAIN FLOOR       | -957 FT.2             |
|------------------|-----------------------|
| SECOND FLOOR     | -957 FT.2             |
| TOTAL -MAIN HOME | -1914FT.2             |
| 1 BDRM APT       | -619 FT.2             |
| GARAGE + STORAGE | -619 FT. <sup>2</sup> |
| GRAND TOTAL      | -3152FT <sup>2</sup>  |