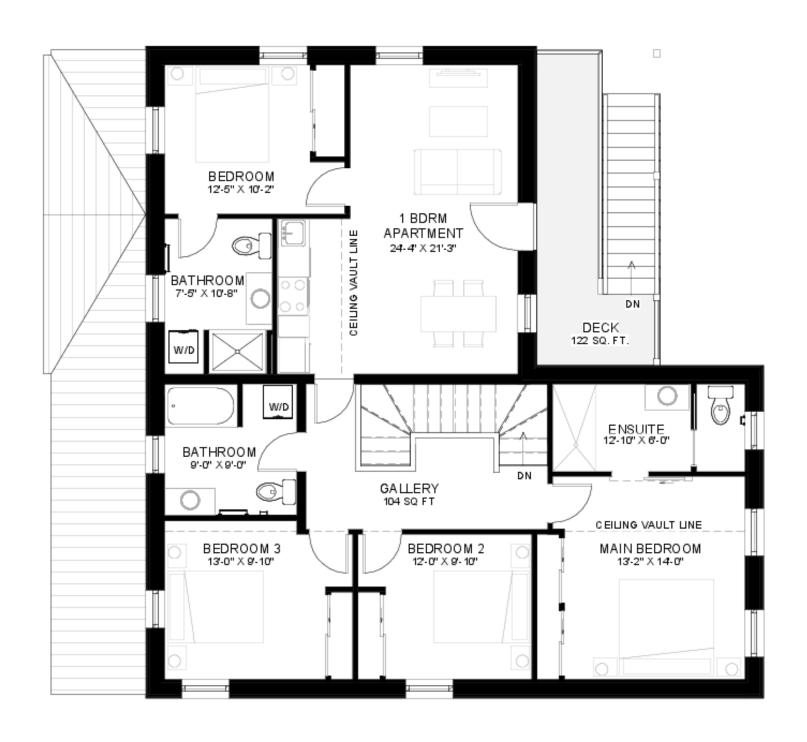

### MAIN FLOOR

| MAIN FLOOR       | -957 FT.2             |
|------------------|-----------------------|
| SECOND FLOOR     | -957 FT.2             |
| TOTAL -MAIN HOME | -1914FT.2             |
| 1 BDRM APT       | -619 FT.2             |
| GARAGE + STORAGE | -619 FT. <sup>2</sup> |
| GRAND TOTAL      | -3152FT <sup>2</sup>  |