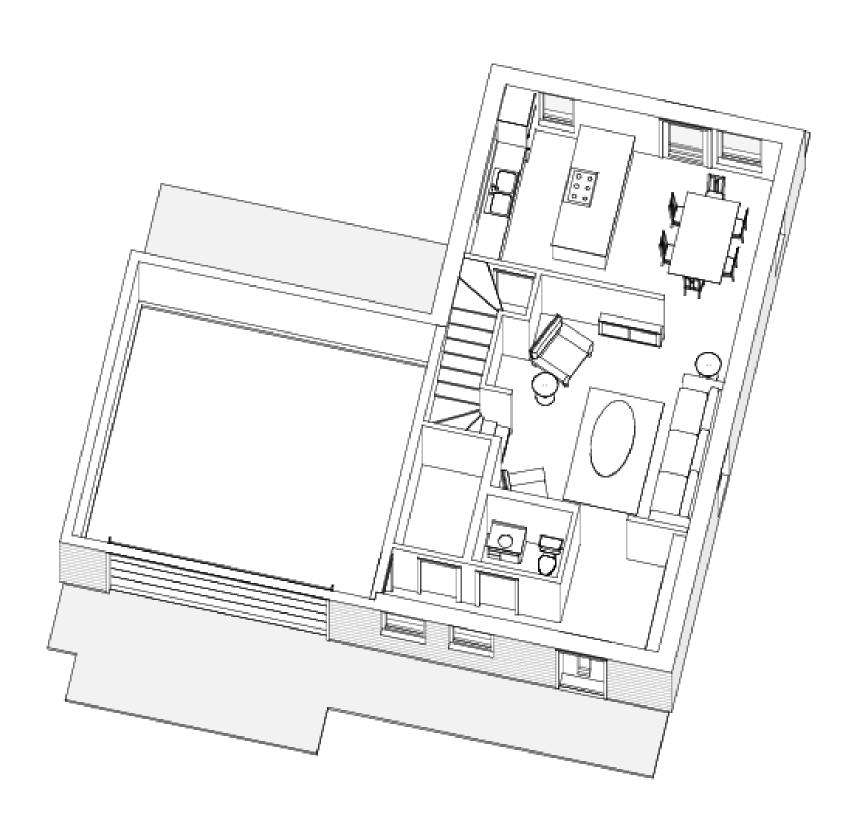

## **MAIN FLOOR**

## MAIN FLOOR

### MAIN FLOOR

| MAIN FLOOR       | -957 FT.2             |
|------------------|-----------------------|
| SECOND FLOOR     | -957 FT.2             |
| TOTAL -MAIN HOME | -1914FT.2             |
| 1 BDRM APT       | -619 FT.2             |
| GARAGE + STORAGE | -619 FT. <sup>2</sup> |
| GRAND TOTAL      | -3152FT <sup>2</sup>  |