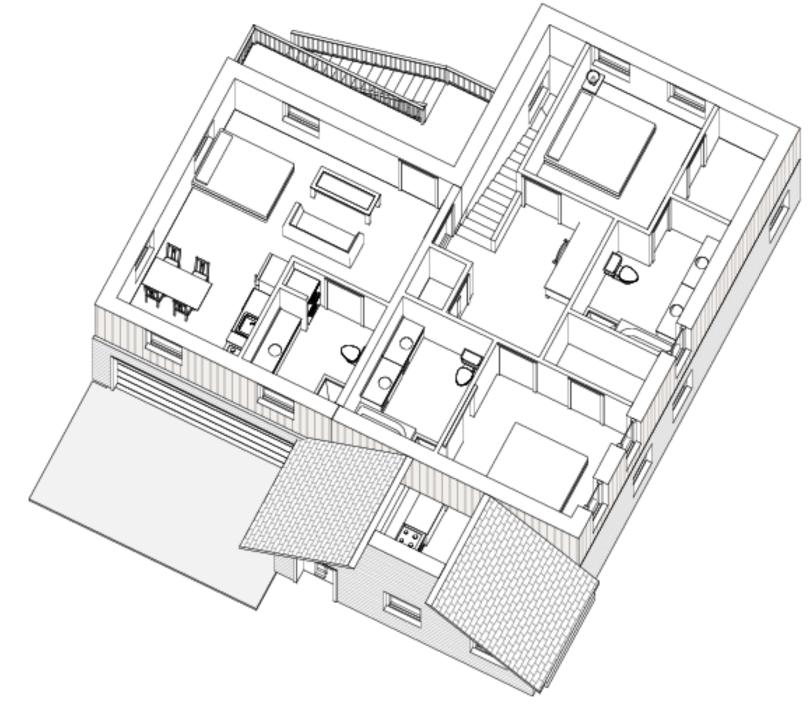

### created by StokedLiving

A new development in: **Revelstoke** 

## MAIN FLOOR

| Enclosed Area     | 2,906 SQ. FT  |
|-------------------|---------------|
| Total - Main Home | 1,854 SQ. FT. |
| Main Floor        | 960 SQ. FT.   |
| Second Floor      | 894 SQ. FT.   |
| Studio            | 528 SQ. FT.   |
| Garage            | 524 SQ. FT.   |



## **SECOND FLOOR**





## MAIN FLOOR



## **SECOND FLOOR**



## 1 BEDROOM SUITE & GARAGE UPGRADE MAIN FLOOR



## **SECOND FLOOR**





# UPGRADES

\*All pricing plus tax

#### **Kitchen: Appliance and Cabinets** \$19,500

Upgrade your home with our Bosch appliance collection and experience a new level of culinary excellence. From our sleek wall oven and wall microwave to the high-performance induction cooktop with 5 burners, each appliance combines cutting-edge technology with elegant design. Enjoy the convenience of soft-closed doors and taller cabinets, providing a touch of luxury and ample storage space. Complete your kitchen transformation with our exquisite wine cooler, preserving and showcasing your favorite bottles. Elevate your cooking experience and embrace the perfect blend of style and functionality. Your dream kitchen awaits! No upgra