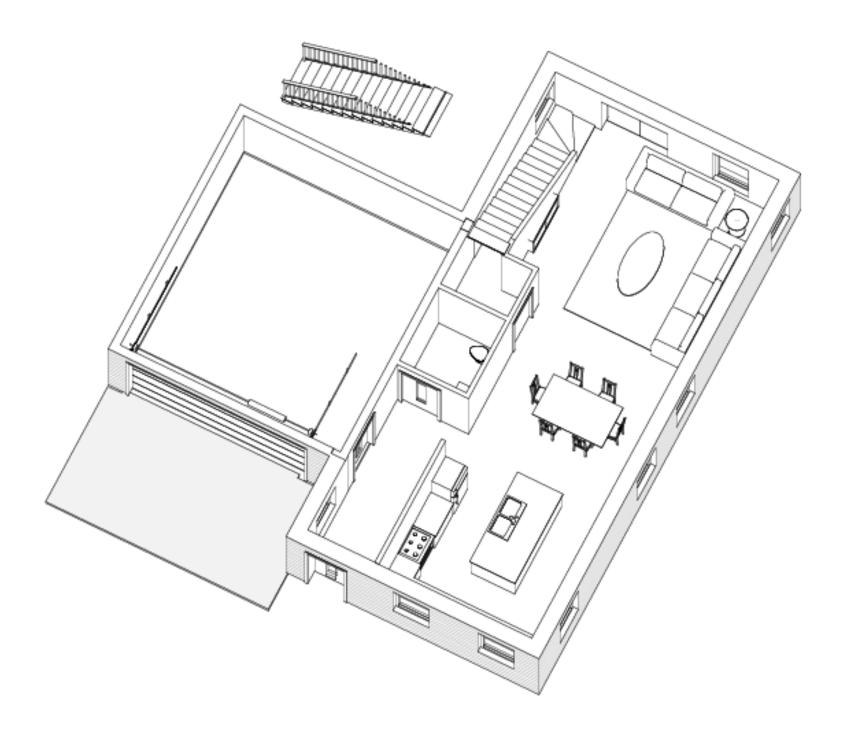

### created by StokedLiving

A new development in: **Revelstoke** 

## MAIN FLOOR

| Enclosed Area     | 2,906 SQ. FT  |
|-------------------|---------------|
| Total - Main Home | 1,854 SQ. FT. |
| Main Floor        | 960 SQ. FT.   |
| Second Floor      | 894 SQ. FT.   |
| Studio            | 528 SQ. FT.   |
| Garage            | 524 SQ. FT.   |



## **SECOND FLOOR**





## MAIN FLOOR



## **SECOND FLOOR**



## 1 BEDROOM SUITE & GARAGE UPGRADE MAIN FLOOR



## **SECOND FLOOR**





# UPGRADES

\*All pricing plus tax

#### **Kitchen: Appliance and Cabinets** \$19,500

Upgrade your home with our Bosch appliance collection and experience a new level of culinary excellence. From our sleek wall oven and wall microwave to the high-performance induction cooktop with 5 burners, each appliance combines cutting-edge technology with elegant design. Enjoy the convenience of soft-closed doors and taller cabinets, providing a touch of luxury and ample storage space. Complete your kitchen transformation with our exquisite wine cooler, preserving and showcasing your favorite bottles. Elevate your cooking experience and embrace the perfect blend of style and functionality. Your dream k