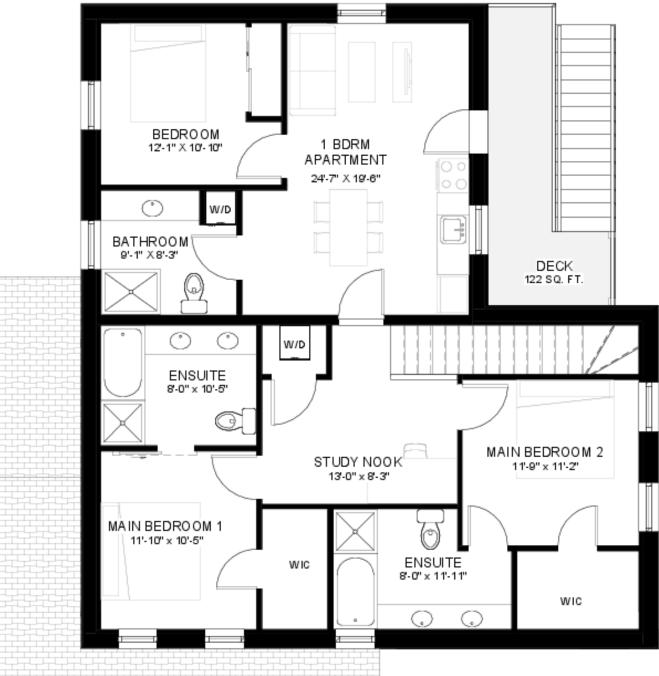

### created by StokedLiving

A new development in: **Revelstoke** 

## MAIN FLOOR

| Enclosed Area     | 2,906 SQ. FT  |
|-------------------|---------------|
| Total - Main Home | 1,854 SQ. FT. |
| Main Floor        | 960 SQ. FT.   |
| Second Floor      | 894 SQ. FT.   |
| Studio            | 528 SQ. FT.   |
| Garage            | 524 SQ. FT.   |



## **SECOND FLOOR**





## MAIN FLOOR



## **SECOND FLOOR**



## 1 BEDROOM SUITE & GARAGE UPGRADE MAIN FLOOR



## **SECOND FLOOR**





# UPGRADES

\*All pricing plus tax

#### **Kitchen: Appliance and Cabinets** \$19,500

Upgrade your home with our Bosch appliance collection and experience a new level of culinary excellence. From our sleek wall oven and wall microwave to the high-performance induction cooktop with 5 burners, each appliance combines cutting-edge technology with elegant design. Enjoy the convenience of soft-closed doors and taller cabinets, providing a touch of luxury and ample storage space. Complete your kitchen transformation with our exquisite wine cooler, preserving and showcasing your favorite bottles. Elevate your cooking experience and embrace the perfect blend of style and functionality. Your dream kitchen awaits! No upgrade options for the suite kitchen.

#### Solar Roof Panels Upgrade & EV re