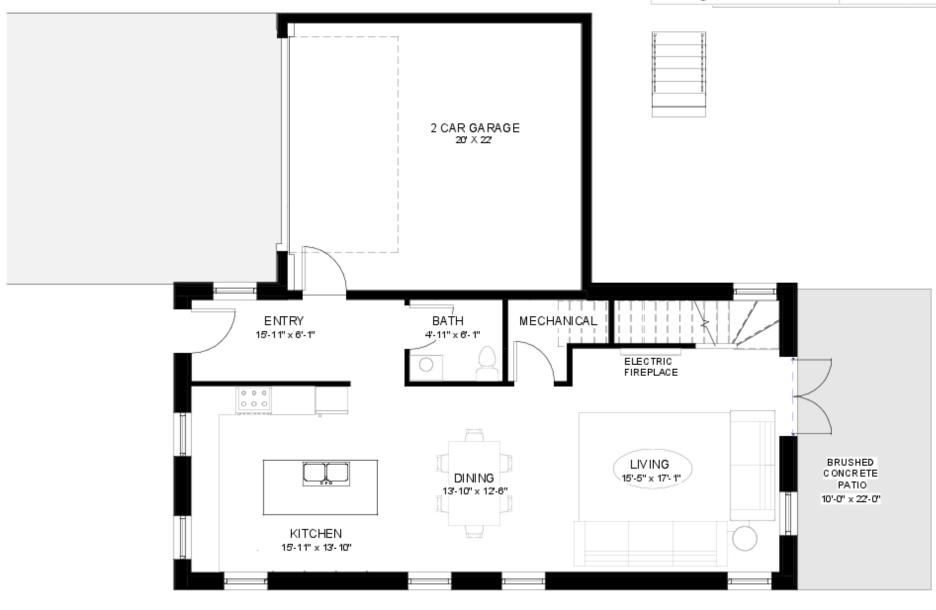

## MAIN FLOOR

## MAIN FLOOR

| Enclosed Area     | 2,906 SQ. FT  |
|-------------------|---------------|
| Total - Main Home | 1,854 SQ. FT. |
| Main Floor        | 960 SQ. FT.   |
| Second Floor      | 894 SQ. FT.   |
| Studio            | 528 SQ. FT.   |
| Garage            | 524 SQ. FT.   |