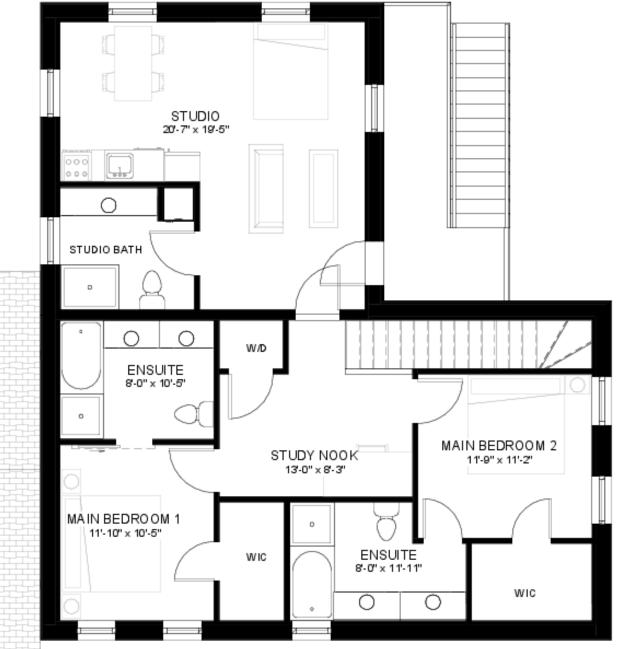

### created by StokedLiving

A new development in: **Revelstoke** 

## MAIN FLOOR

| Enclosed Area     | 2,906 SQ. FT  |
|-------------------|---------------|
| Total - Main Home | 1,854 SQ. FT. |
| Main Floor        | 960 SQ. FT.   |
| Second Floor      | 894 SQ. FT.   |
| Studio            | 528 SQ. FT.   |
| Garage            | 524 SQ. FT.   |



## **SECOND FLOOR**





## MAIN FLOOR



## **SECOND FLOOR**



## 1 BEDROOM SUITE & GARAGE UPGRADE MAIN FLOOR



## **SECOND FLOOR**





# UPGRADES

\*All pricing plus tax

#### **Kitchen: Appliance and Cabinets** \$19,500

Upgrade your home with our Bosch appliance collection and experience a new level of culinary excellence. From our sleek wall oven and wall microwave to the high-performance induction cooktop with 5 burners, each appliance combines cutting-edge technology with elegant design. Enjoy the convenience of soft-closed doors and taller cabinets, providing a touch of luxury and ample storage space. Complete your kitchen transformation with our exquisite wine cooler, preserving and showcasing your favorite bottles. Elevate your cooking experience and embrace the perfect blend of style and function