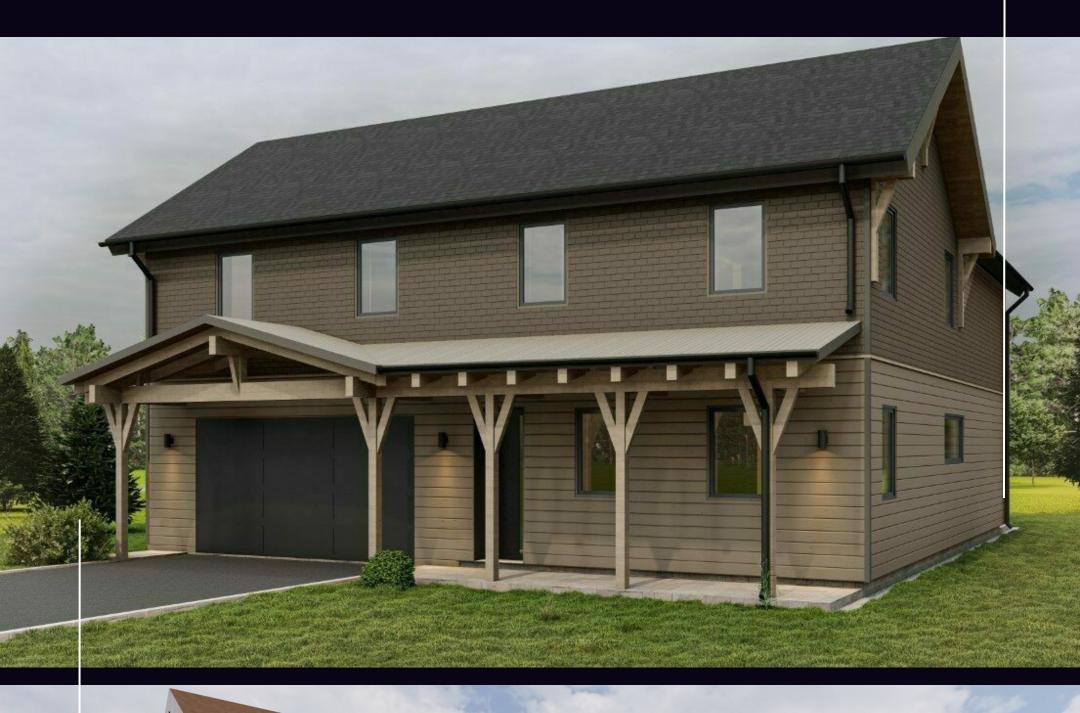

### created by StokedLiving

A new development in: **Revelstoke** 

## MAIN FLOOR

| Enclosed Area     | 2,906 SQ. FT  |
|-------------------|---------------|
| Total - Main Home | 1,854 SQ. FT. |
| Main Floor        | 960 SQ. FT.   |
| Second Floor      | 894 SQ. FT.   |
| Studio            | 528 SQ. FT.   |
| Garage            | 524 SQ. FT.   |