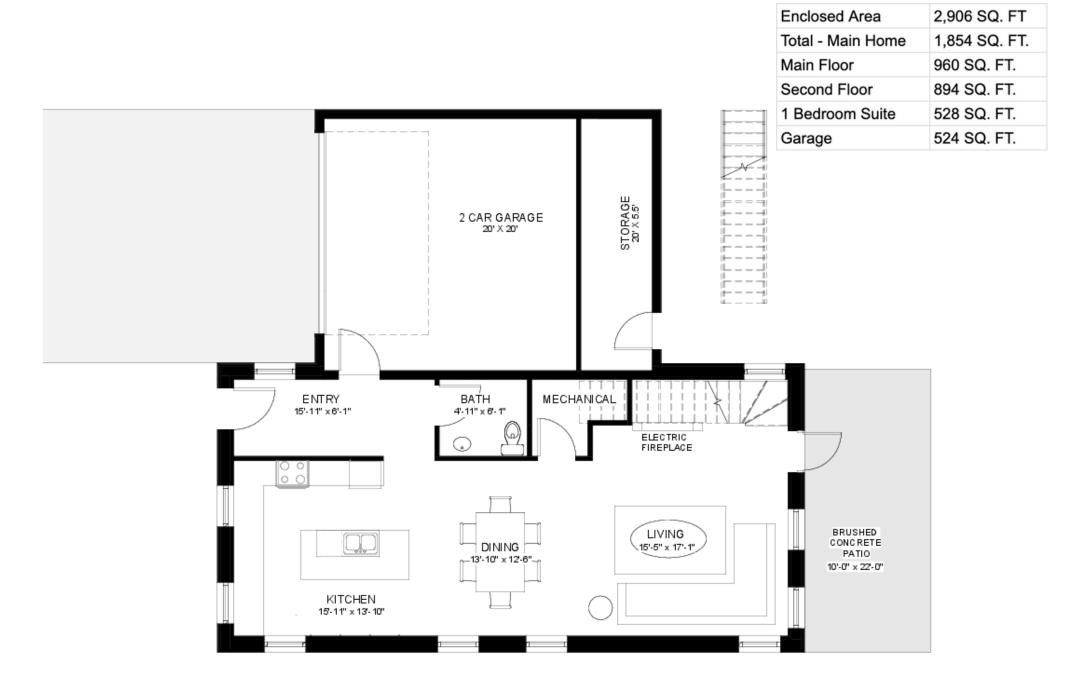

## MAIN FLOOR

| Enclosed Area     | 2,906 SQ. FT  |
|-------------------|---------------|
| Total - Main Home | 1,854 SQ. FT. |
| Main Floor        | 960 SQ. FT.   |
| Second Floor      | 894 SQ. FT.   |
| Studio            | 528 SQ. FT.   |
| Garage            | 524 SQ. FT.   |

## MAIN FLOOR