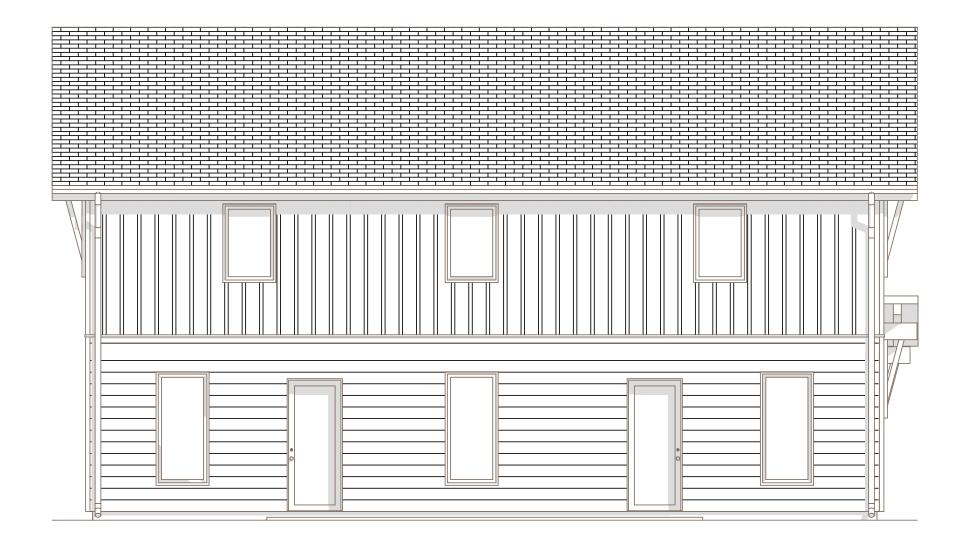

# THE GRIZZLY

SINGLE DETACHED HOME

3

THE GRIZZLY

2.5







created by StokedLiving

### **MAIN FLOOR**



### SECOND FLOOR



## MAIN FLOOR



### SECOND FLOOR





FRONT ELEVATION



**BACK ELEVATION** 





\*All pricing plus tax

#### Kitchen: Appliance and Cabinets \$19,500

Upgrade your home with our Bosch appliance collection and experience a new level of culinary excellence. From our sleek wall oven and wall microwave to the high-performance induction cooktop with 5 burners, each appliance combines cutting-edge technology with elegant design. Enjoy the convenience of soft-closed doors and taller cabinets, providing a touch of luxury and ample storage space. Complete your kitchen transformation with our exquisite wine cooler, preserving and showcasing your favorite bottles. Elevate your cooking experience and embrace the perfect blend of style and functionality. Your dream kitchen awaits! No upgrade options for the suite kitchen.

#### Solar Roof Panels Upgrade