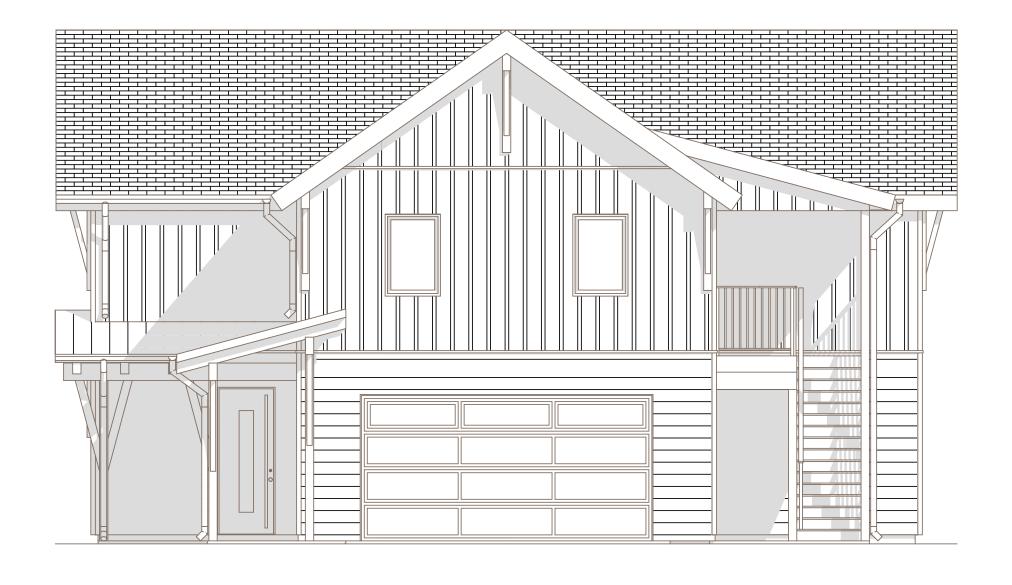

# THE GRIZZLY

SINGLE DETACHED HOME

3

THE GRIZZLY

2.5







created by StokedLiving

### **MAIN FLOOR**



### SECOND FLOOR



## MAIN FLOOR



### SECOND FLOOR





FRONT ELEVATION



**BACK ELEVATION** 





\*All pricing plus tax

#### Kitchen: Appliance and Cabinets \$19,500

Upgrade your home with our Bosch appliance collection and experience a new level of culinary excellence. From our sleek wall oven and wall microwave to the high-performance induction cooktop with 5 burners, each appliance combines cutting-edge technology with elegant design. Enjoy the convenience of soft-closed doors and taller cabinets, providing a touch of luxury and ample storage space. Complete your kitchen transformation with our exquisite wine cooler, preserving and showcasing your favorite bottles. Elevate your cooking experience and embrace the perfect blend of style and functionality. Your dream kitchen awaits! No upgrade options for the suite kitchen.

#### Solar R