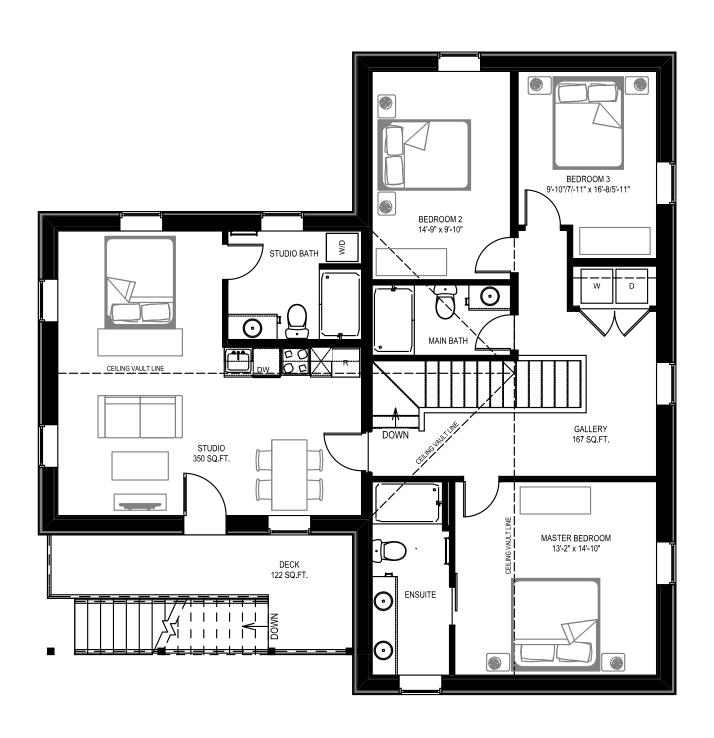

# THE GRIZZLY

SINGLE DETACHED HOME

3

THE GRIZZLY

2.5







created by StokedLiving

### **MAIN FLOOR**



### SECOND FLOOR



## MAIN FLOOR



### SECOND FLOOR





FRONT ELEVATION



**BACK ELEVATION** 





\*All pricing plus tax

#### Kitchen: Appliance and Cabinets \$19,500

Upgrade your home with our Bosch appliance collection and experience a new level of culinary excellence. From our sleek wall oven and wall microwave to the high-performance induction cooktop with 5 burners, each appliance combines cutting-edge technology with elegant design. Enjoy the convenience of soft-closed doors and taller cabinets, providing a touch of luxury and ample storage space. Complete your kitchen transformation with our exquisite wine cooler, preserving and showcasing your favorite bottles. Elevate your cooking experience and embrace the perfect blend of style and functionality. Your dream kitchen awaits! No upgrade optio