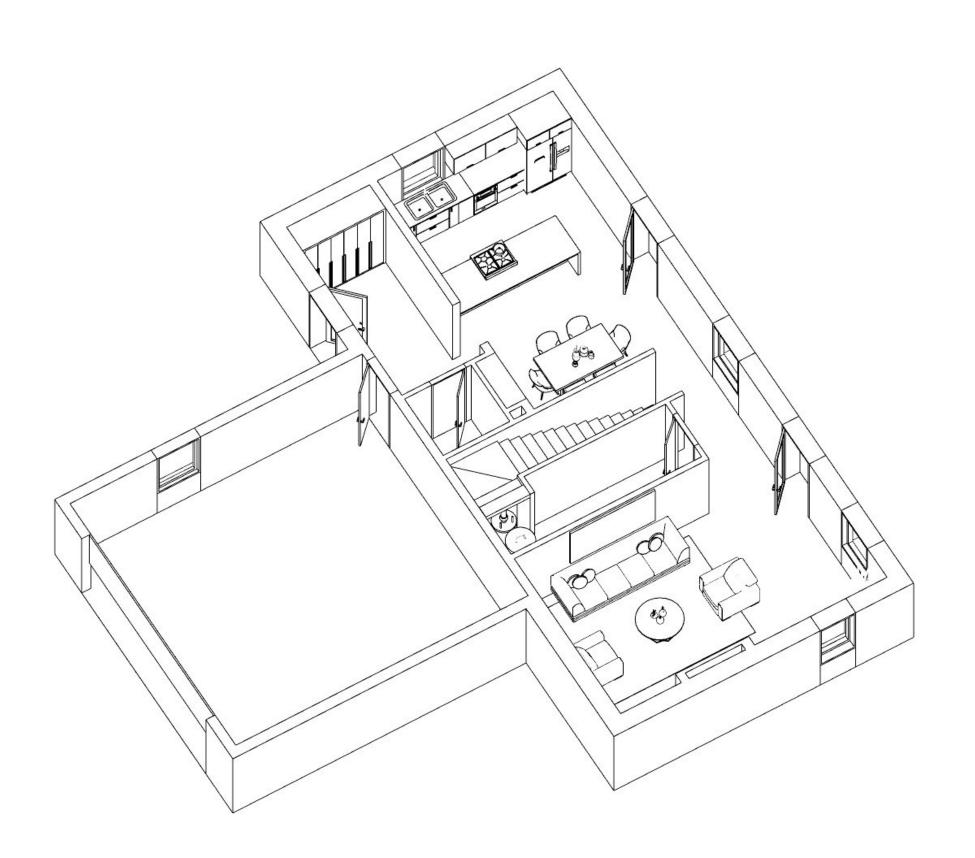

# THE GRIZZLY

SINGLE DETACHED HOME

3

THE GRIZZLY

2.5







created by StokedLiving

### **MAIN FLOOR**



### SECOND FLOOR



## MAIN FLOOR



### SECOND FLOOR





FRONT ELEVATION



**BACK ELEVATION** 





\*All pricing plus tax

#### Kitchen: Appliance and Cabinets \$19,500

Upgrade your home with our Bosch appliance collection and experience a new level of culinary excellence. From our sleek wall oven and wall microwave to the high-performance induction cooktop with 5 burners, each appliance combines cutting-edge technology with elegant design. Enjoy the convenience of soft-closed doors and taller cabinets, providing a touch of luxury and ample storage space. Complete your kitchen transformation with our exquisite wine cooler, preserving and showcasing your favorite bottles. Elevate your cooking experience and embrace the perfect blend of style and functionality. Your dream kitchen awaits! No upgrade options for the suite