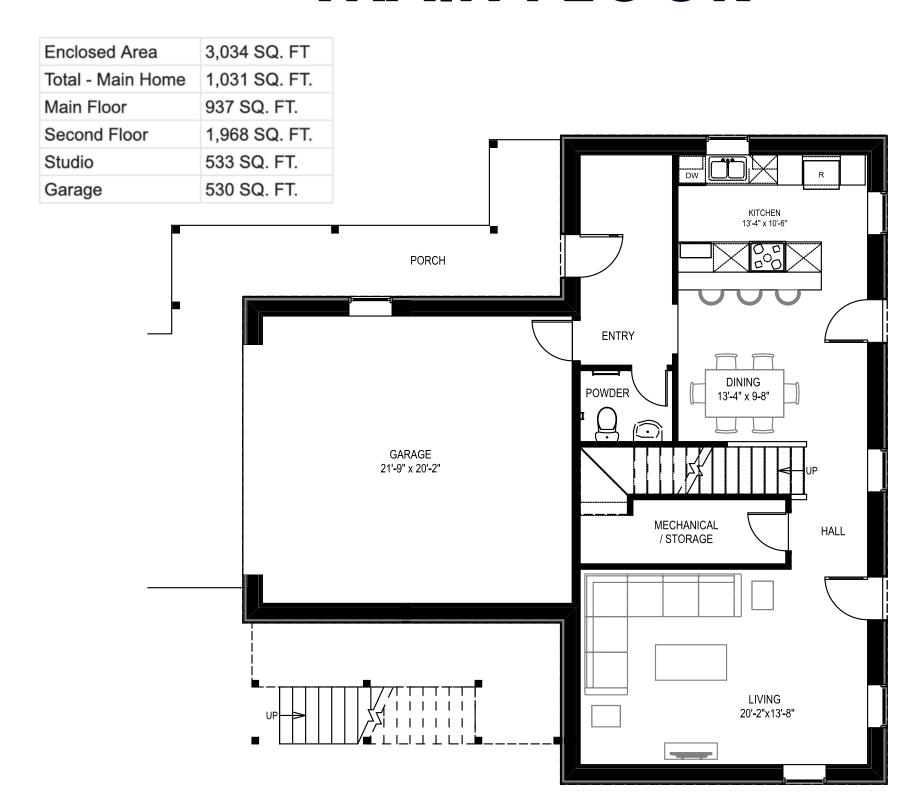

# THE GRIZZLY

SINGLE DETACHED HOME

3

THE GRIZZLY

2.5







created by StokedLiving

### **MAIN FLOOR**



### SECOND FLOOR



## MAIN FLOOR



### SECOND FLOOR





FRONT ELEVATION



**BACK ELEVATION** 





\*All pricing plus tax

#### Kitchen: Appliance and Cabinets \$19,500

Upgrade your home with our Bosch appliance collection and experience a new level of culinary excellence. From our sleek wall oven and wall microwave to the high-performance induction cooktop with 5 burners, each appliance combines cutting-edge technology with elegant design. Enjoy the convenience of soft-closed doors and taller cabinets, providing a touch of luxury and ample storage space. Complete your kitchen transformation with our exquisite wine cooler, preserving and showcasing your favorite bottles. Elevate your cooking experience and embrace the perfect blend of style and functionality. Your dream kitchen awai